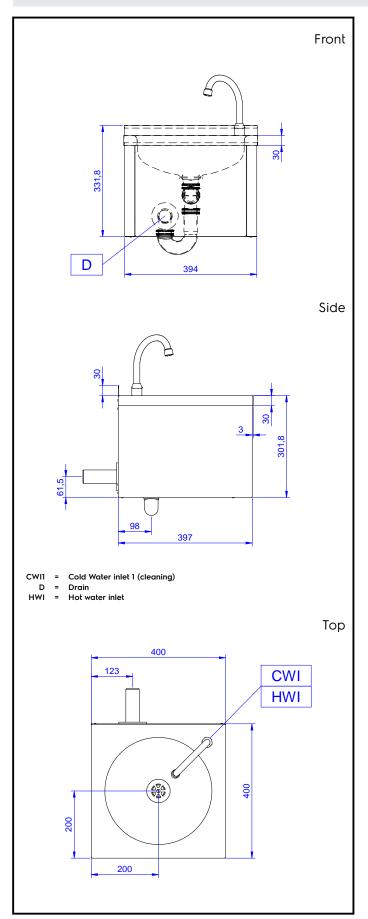

### Water:

Water drain outlet size:
132952 (NHWSW40) 1"1/2
Inlet water line size: 1/2"
Incoming Cold/hot Water line size: 1/2"

### **Key Information:**

External dimensions, Width: 400 mm
External dimensions, Depth: 400 mm
External dimensions, Height: 332 mm
Upstand Dimensions, Height: 30 mm
Upstand Dimensions, Depth: 1.5 mm
Upstand Dimensions, Radius: 90°
Bowls number 1

Bowl dimensions340x365xH155Worktop thickness:30 mmNet weight:12 kg

Standard Preparation Hand Wash Basin - Wall Mounted